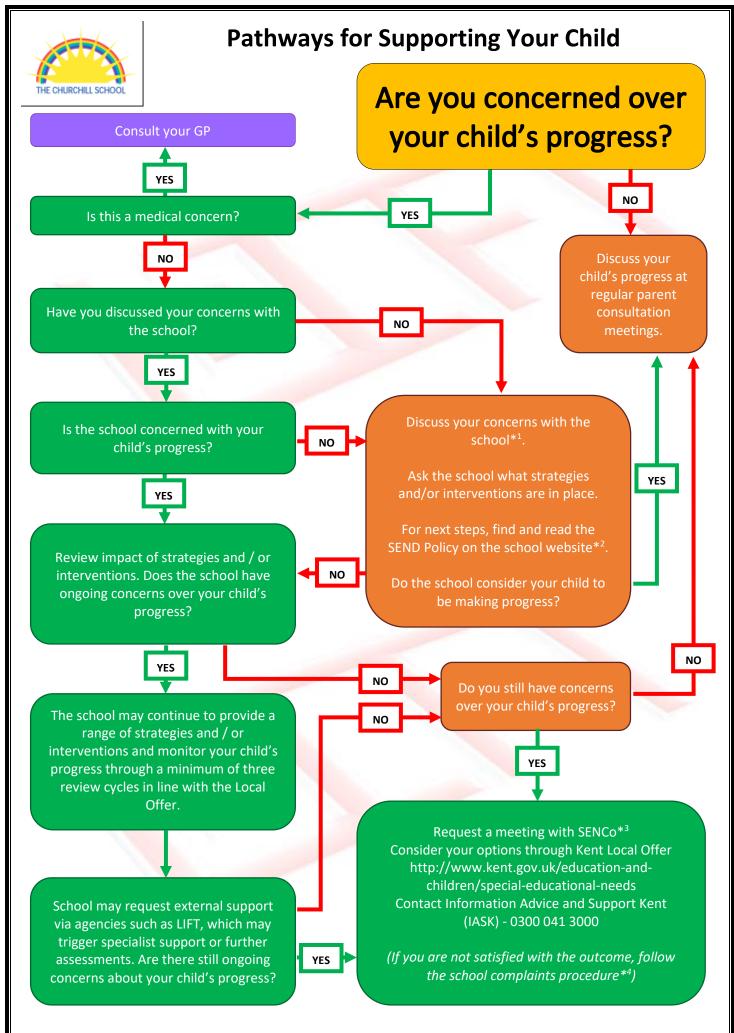

|                      | Signposts and Pathways for Supporting Your Child                                                                |
|----------------------|-----------------------------------------------------------------------------------------------------------------|
|                      | Koy Staff Additional Contacts and Information                                                                   |
| THE CHURCHILL SCHOOL | Key Staff, Additional Contacts and Information                                                                  |
|                      |                                                                                                                 |
| * 1                  | First Point of Contact                                                                                          |
|                      | The Class Teacher                                                                                               |
|                      |                                                                                                                 |
|                      |                                                                                                                 |
| * 7                  | SEND Polic                                                                                                      |
|                      | http://www.thechurchillschool.co.uk/school-policies/                                                            |
|                      |                                                                                                                 |
|                      |                                                                                                                 |
|                      | Special Educational Needs Coordinator/SENCO Assistant                                                           |
| *2                   | Mrs Wilson (SENCO) Mrs Abbott (SENCO Assistant)                                                                 |
|                      | 01303 893892                                                                                                    |
|                      |                                                                                                                 |
|                      | School Complaints Procedure                                                                                     |
| * /                  | http://www.thechurchillschool.co.uk/school-policies/                                                            |
| 4                    |                                                                                                                 |
|                      |                                                                                                                 |
|                      |                                                                                                                 |
| SUPP                 | ORT FOR YOUNG PEOPLE AND THEIR PARENTS/CAREGIVERS                                                               |
|                      |                                                                                                                 |
| Tim                  | e To Change - Talking about mental health – www.time-to-change.org.uk                                           |
|                      | Young Minds - Mental health support – youngminds.org.uk                                                         |
|                      | Stonewall - LGBTQ support – www.stonewall.org.uk                                                                |
|                      | Kooth - Online counselling for students – www.kooth.com                                                         |
|                      | Eating Disorders – help for young people                                                                        |
|                      | www.nelft.nhs.uk/services-kent-medway-eating-disorders                                                          |
|                      |                                                                                                                 |
|                      | <b>Childline</b> – Call 0800 1111 (24/7 helpline)                                                               |
|                      | Samaritans – Call 116 123 (24/7 support line)                                                                   |
|                      | Mental Health Matters – 0800 107 0160 (24/7 helpline)<br>Saneline – 0300 304 7000 (4.30 pm – 10.30 pm helpline) |
|                      | <u>Saneine - 0500 504 7000 (4.50 pm - 10.50 pm neipinie)</u>                                                    |
|                      | Kent and Medway Partnership Trust (KMPT)                                                                        |
|                      | NHS and Social Care – Single Point of Access (SPA)                                                              |
|                      | 0300 222 0123 – referral line for NHS Mental Health Services                                                    |
|                      |                                                                                                                 |